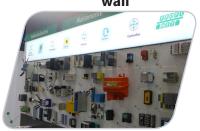

Depending on the particular trade fair, you can choose to participate in a variety of technology presentations. These are as follows:

Process-Automation - live-demo

IO-Link wall

Factory-Automation - wall

You can display your IO-Link devices on the technology-specific IO-Link wall.

You can also present PROFIsafe devices in the live PROFIsafe demo.

Price per device: 600 € to 650 € \*

Preis per newly certified device: Free of charge at one fair! \*\*