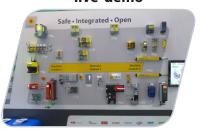

Depending on the particular trade fair, you can choose to participate in a variety of technology presentations. These are as follows:

Process-Automation - live-demo

IO-Link wall

Factory-Automation - wall

PROFIsafe live-demo

Important: Is your device newly certified?\*\* Please register it too, so that we have all devices in mind and can supply information to all contact persons..

You can register PROFIBUS <u>and</u> PROFINET devices used in the process industry for the live Process-Automation live-demo.